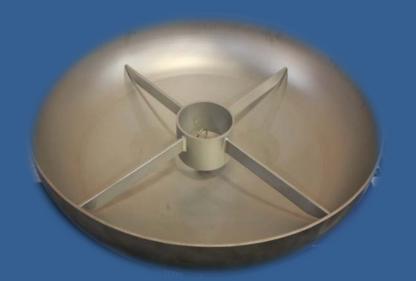

## **Maintenance Cart**

This portable cart is specifically designed to ensure easy disassembly of the Immersion Mill when changing media, screens or pegs. The cart is built to operate interchangeably with all models and is mounted on casters for easy storage and maximum mobility. The grind chamber support is designed to accommodate various mill sizes and is removable for easy media recovery. The removable bottom screen allows solvent to drain from the dish while retaining the media. The Maintenance Cart is a must have for convenience, safety and speed when servicing your Immersion Mill.