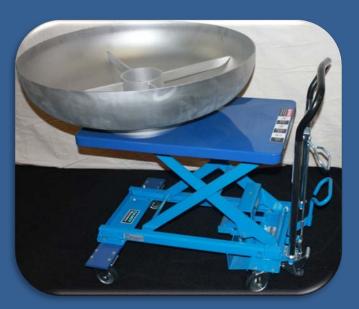

## **Maintenance Cart**

This portable cart is specifically designed to ensure easy disassembly of the Immersion Mill when changing media, screens or pegs. The cart is built to operate interchangeably with all models and is mounted on casters for easy storage and maximum mobility. The grind chamber support is designed to accommodate various mill sizes and is removable for easy media recovery. The removable bottom screen allows solvent to drain from the dish while retaining the media. The Maintenance Cart is a must have for convenience, safety and speed when servicing your Immersion Mill.