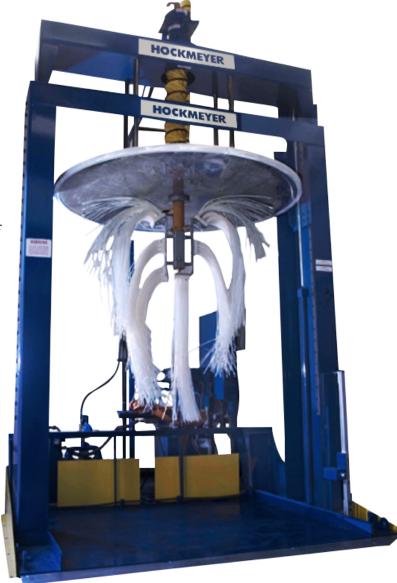

## **CMX VESSEL WASHER**

To efficiently clean multiple size tanks, totes, and drums.

The rotating brush and spray nozzle assembly provide the mechanical scrubbing action to clean even the toughest residue effectively.

- Adjustable spray nozzles
- Heavy & sturdy construction
- Dual high-pressure hydraulic hoists to raise and lower the machine
- Skid mounted for ease of installation
- All hydraulic and solvent connections installed, and factory tested
- XP PLC control station or touch screen display
- One-piece brush bracket to allow quick change of brushes
- Cover assembly with a chemical resistant seal for vapor and liquid containment
- Tilt device for flushing/rinsing
- Caustic application designs available
- 304 wetted parts and caustic applications designs available