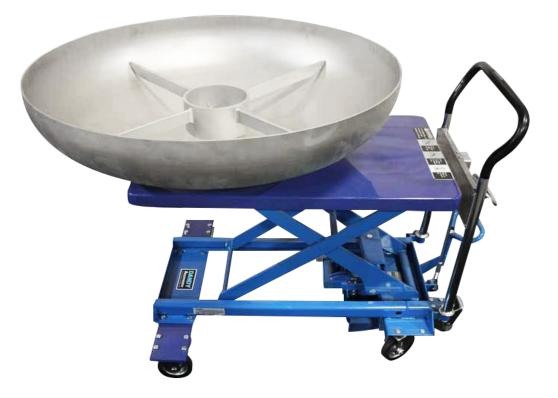

## **MAINTENANCE CART**

This portable cart is specifically designed to ensure the Immersion Mill's easy disassembly when changing media, screens, or pegs. The cart is built to operate interchangeably with all models and is mounted on casters for easy storage and maximum mobility. The grind chamber support is designed to accommodate various mill sizes and is removable for easy media recovery. The removable bottom screen allows the solvent to drain from the dish while retaining the media. The Maintenance Cart must-have for convenience, safety, and speed when servicing your Immersion Mill.